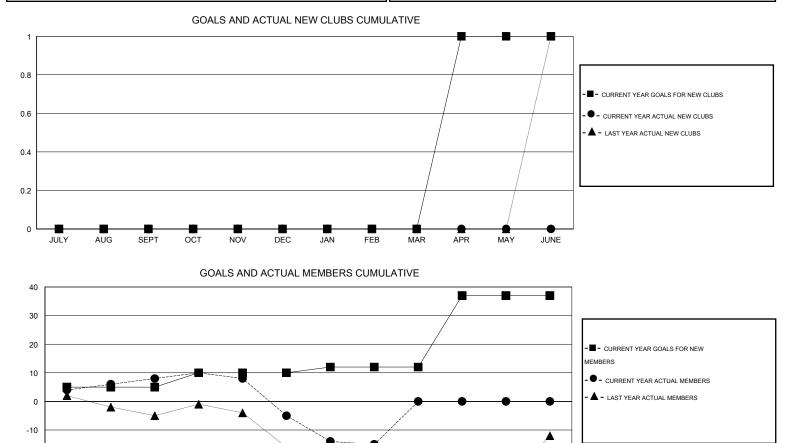

## LOCATION OREGON

Clubs Members RESULTS FOR 2013-2014 **RESULTS FOR 2013-2014** NEW CLUB ACTUAL NEW ACTUAL ACTUAL NET NEW MEMBER ACTUAL ACTUAL NET ACTUAL TOTAL QUARTER QUARTER GOAL CLUBS DROPPED GAIN/ GOAL MEMBERS DROPPED GAIN/ MEMBERS CLUBS LOSS LOSS ADDED 0 0 1 -1 5 30 22 8 JULY/AUG/SEPT JULY/AUG/SEPT 0 0 0 0 5 20 33 -13 OCT/NOV/DEC OCT/NOV/DEC 0 0 0 0 2 9 19 -10 JAN/FEB/MAR JAN/FEB/MAR 0 0 0 25 0 0 0 1 APR/MAY/JUNE APR/MAY/JUNE

-▲

MAR

APR

MAY

MALE

FEMALE

FAMILY UNIT MEMBERS

HEAD OF HOUSEHOLD

NON-HEAD OF HOUSEHOLD

JUNE

GENDER DISTRIBUTION

642 (68.01%)

302 (31.99%)

302

145

157

MBR0181

OTHER

TOTAL

DECEASED

CLUB CANCELLED

-20

-30

JULY

DROPPED CLUBS: 1

DROPPED MEMBERS

SEPT

OCT

10

0

64

74

NOV

DEC

NEW MEMBERS

CLICK HERE FOR HEALTH

ASSESSMENT DATA

JAN

19 CLUBS OF 42 ADDED 1 OR MORE

FEB